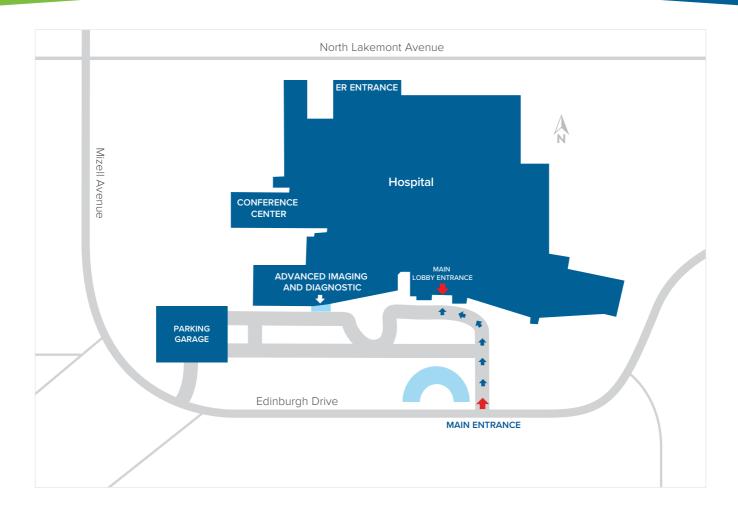

# Hospital Parking Information

AdventHealth Winter Park, a part of AdventHealth Orlando

## MAIN HOSPITAL / SURGERY / IMAGING ENTRANCE

201 North Edinburgh Drive Winter Park, FL 32792

#### **CONFERENCE CENTER**

1925 Mizell Avenue Winter Park, FL 32792

#### **ER ENTRANCE**

200 North Lakemont Avenue Winter Park, FL 32792

#### PARKING

Complimentary valet parking is available from 7:00 am to 8:00 pm Monday through Friday. Additionally, our parking garage is available to all visitors free of charge.

AdventHealth complies with applicable federal civil rights laws and does not discriminate on the basis of race, color, national origin, age, disability or sex.