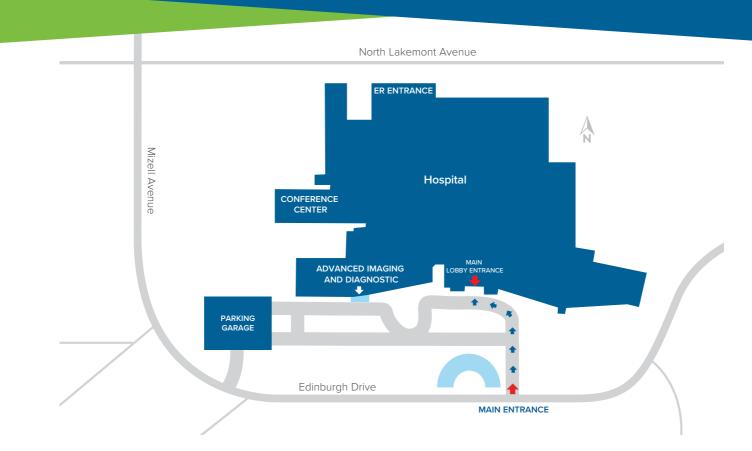

# Hospital Parking Information

AdventHealth Winter Park, a part of AdventHealth Orlando

## MAIN HOSPITAL / SURGERY / IMAGING ENTRANCE

201 North Edinburgh Drive Winter Park, FL 32792

#### **CONFERENCE CENTER**

1925 Mizell Avenue Winter Park, FL 32792

#### **ER ENTRANCE**

200 North Lakemont Avenue Winter Park, FL 32792

#### PARKING

Complimentary valet parking is available from 7:00 am to 8:00 pm Monday through Friday. Additionally, our parking garage is available to all visitors free of charge.

AdventHealth complies with applicable federal civil rights laws and does not discriminate on the basis of race, color, national origin, age, disability or sex.