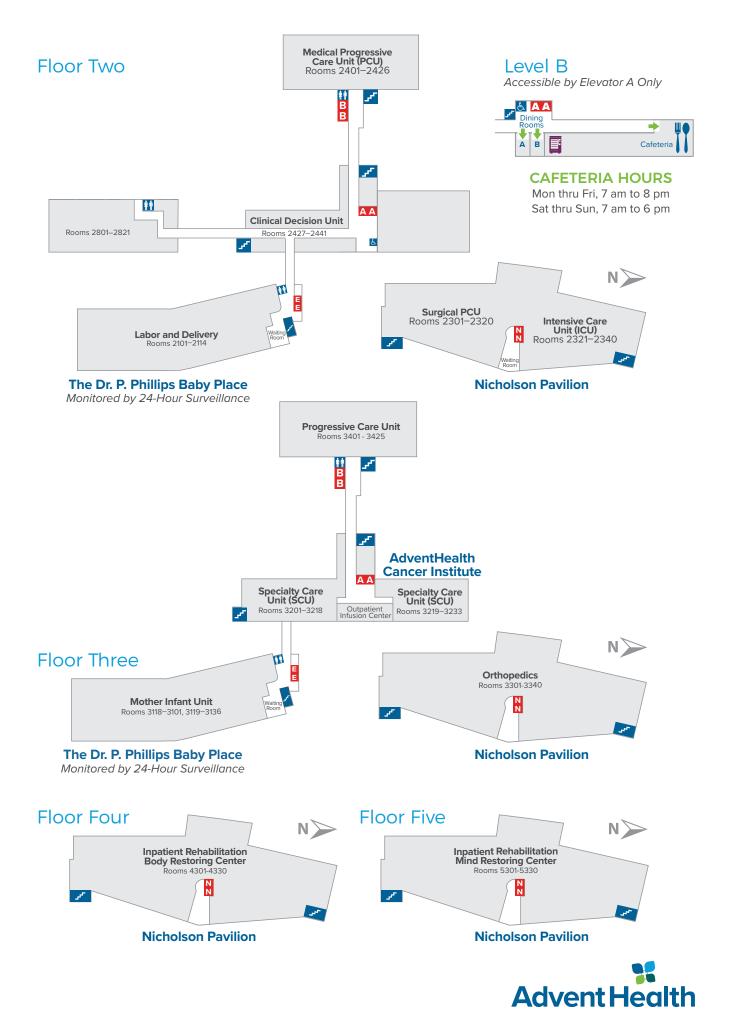

# Outpatient Services Information







20-WPMH-00914

### Local Restaurants and Lodging

We know that visiting a loved one in the hospital can be challenging. Use this guide as a resource to locate restaurants and hotels nearby.

#### RESTAURANTS

#### **Close to AdventHealth Orlando**

White Wolf Café: 407-895-9911 1829 North Orange Avenue, Orlando, FL 32804 WhiteWolfCafe.com

Rocco's Italian Grille: 407-644-7770 400 South Orlando Avenue, #102 Winter Park, FL 32789 RoccosItalianGrille.com

Marlow's Tavern: 407-745-4080 1008 South Orlando Avenue, Winter Park, FL 32789 MarlowsTavern.com

**Firebirds Wood Fired Grill:** 407-581-9861 1562 North Mills Avenue, Orlando, FL 32803 Orlando.FirebirdsRestaurants.com

**First Watch:** 407-985-5857 1414 North Mills Avenue, Suite 180 Orlando, FL 32803 FirstWatch.com

Chick-fil-A: 407-622-2