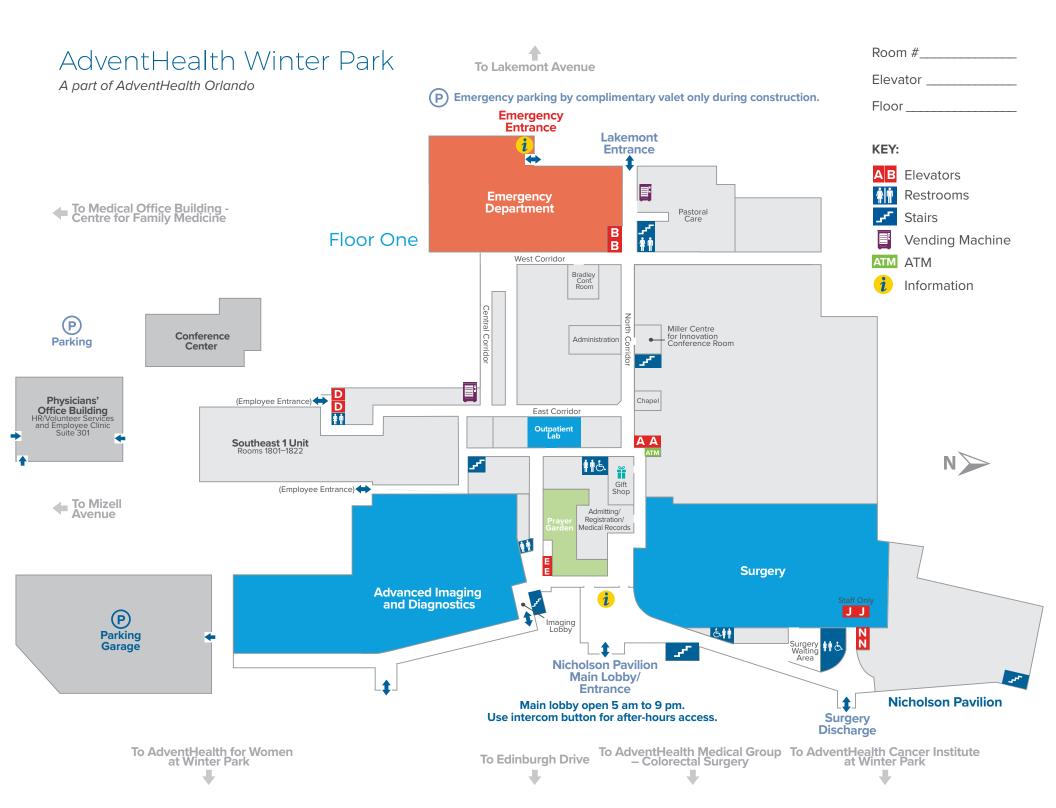

# Outpatient Services Information







20-WPMH-00914

### Local Restaurants and Lodging

We know that visiting a loved one in the hospital can be challenging. Use this guide as a resource to locate restaurants and hotels nearby.

#### RESTAURANTS

#### **Close to AdventHealth Orlando**

White Wolf Café: 407-895-9911 1829 North Orange Avenue, Orlando, FL 32804 WhiteWolfCafe.com

Rocco's Italian Grille: 407-644-7770 400 South Orlando Avenue, #102 Winter Park, FL 32789 RoccosItalianGrille.com

Marlow's Tavern: 407-745-4080 1008 South Orlando Avenue, Winter Park, FL 32789 MarlowsTavern.com

**Firebirds Wood Fired Grill:** 407-581-9861 1562 North Mills Avenue, Orlando, FL 32803 Orlando.FirebirdsRestaurants.com

**First Watch:** 407-985-5857 1414 North Mills Avenue, Suite 180 Orlando, FL 32803 FirstWatch.com

Chick-fil-A: 407-622